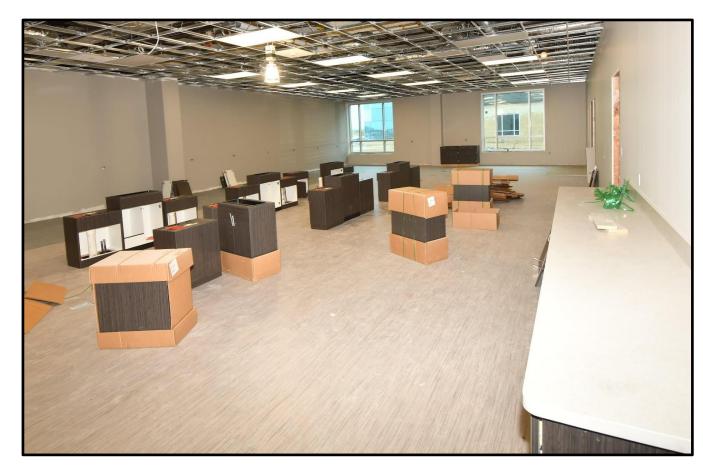

31<sup>st</sup> completion.**
  - **Furniture (FF&E) and technology being purchased for summer delivery.**

#### Waller Junior High School Renovations and Additions –

- **Demolition of the Maintenance complex stared.**
- **Asbestos Abatement of Umland building during winter break.**
- Utility relocations by the city and CenterPoint ongoing.
- **Drymalla to relocate chillers and reroute power, data, and communications over break.**

#### Schultz, Holleman, and Roberts Road Renovations

- Construction documents submitted and approved for permits.
- Projects are scheduled to bid January 20 to award contracts in February.



## New High School Construction Update





#### **East Aerial**





#### **Front Aerial**















#### 2nd Floor Guardrails







#### **Classroom Casework**





#### Cosmetology







## Baseball and Softball complex





## Project Update - New Waller High School

#### **Construction Activity Status**

- Baseball-Softball fields grandstand complete, batting cages and dug out ongoing.
- Natural and synthetic turf installed for December completion
- Metal framing and gypsum walls are complete
- Ceiling grid complete in 3-story academic wing and started outgoing throughout.
- Above ceiling punch list being corrected before cover-up.
- Exterior brick is 99% complete with a few open locations
- Restroom wall tile hallway wainscot are ongoing.
- Metal Science Lab casework installation ongoing.
- Auditorium "dance floor" installed" and ceiling work started.
- Exterior windows are 98% installed, interior window have started.
- HVAC system Testing &