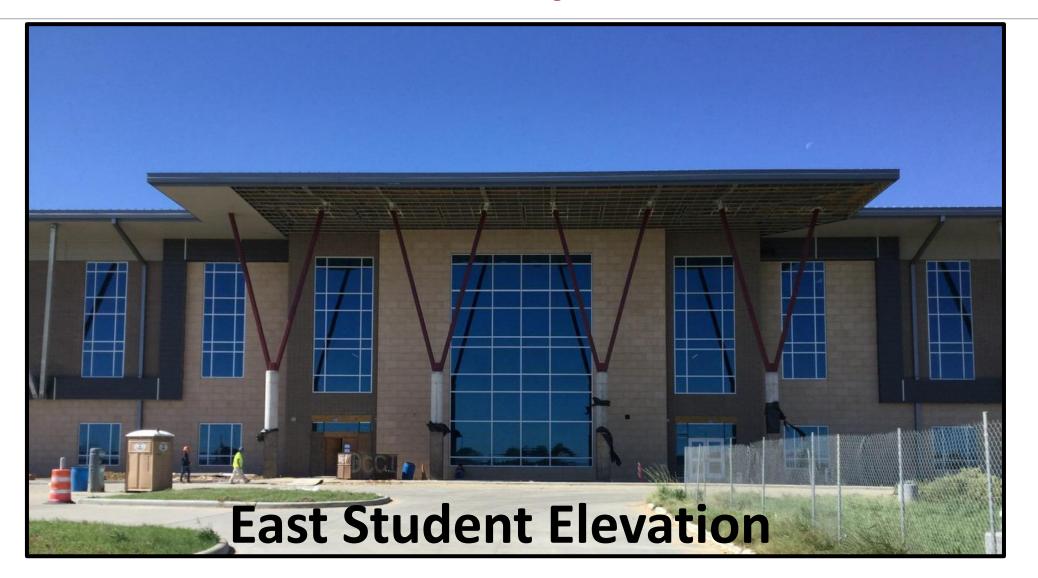

#### **Construction Activity Status**

- Baseball-Softball fields grandstand complete, batting cages and dug out ongoing.
- Natural and synthetic turf installed for December completion
- Metal framing and gypsum walls are complete
- Ceiling grid complete in 3-story academic wing and started outgoing throughout.
- Above ceiling punch list being corrected before cover-up.
- Exterior brick is 99% complete with a few open locations
- Restroom wall tile hallway wainscot are ongoing.
- Metal Science Lab casework installation ongoing.
- Auditorium "dance floor" installed" and ceiling work started.
- Exterior windows are 98% installed, interior window have started.
- HVAC system Testing & Balance has started.
- Building Envelope System Commissioning is ongoing.
- Site clean up has started and sidewalks being installed.