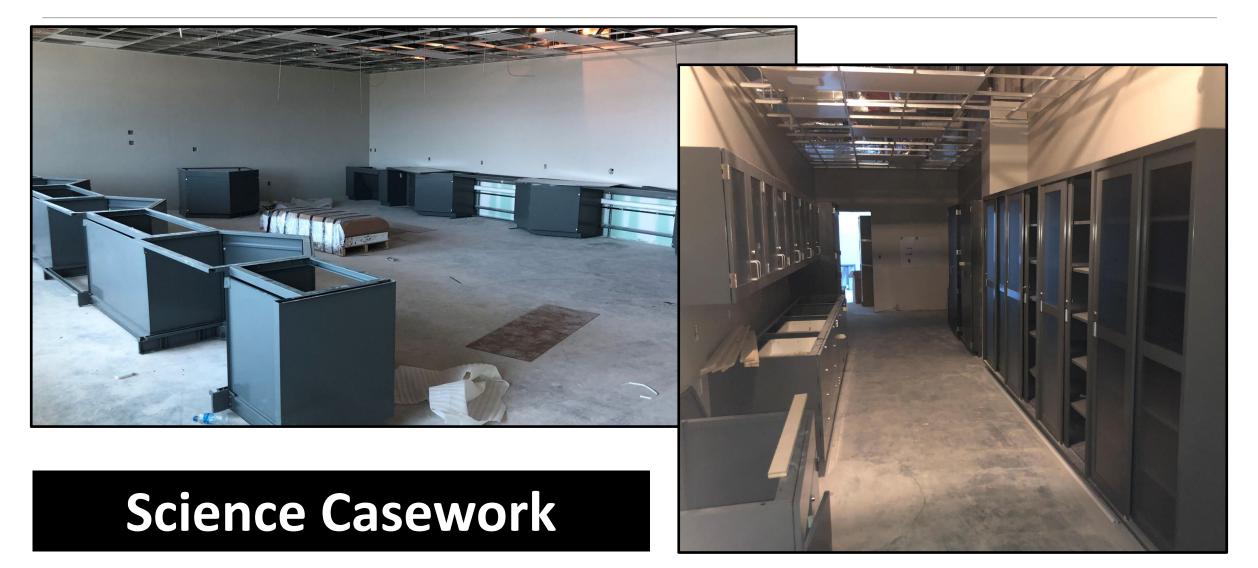

#### **Classroom Casework**

#### **Construction Activity Status**

- Baseball-Softball fields grandstand complete, batting cages and dug out ongoing.
- Natural and synthetic turf installed for December completion
- Metal framing and gypsum walls are complete
- Ceiling grid complete in 3-story academic wing and started outgoing throughout.
- Above ceiling punch list being corrected before cover-up.
- Exterior brick is 99% complete with a few open locations
- Restroom wall tile hallway wainscot are ongoing.
- Metal Science Lab casework installation ongoing.
- Auditorium "dance floor" installed" and ceiling work started.
- Exterior windows are 98% installed, interior window have started.
- HVAC system Testing & Balance has started.
- Building Envelope System Commissioning is ongoing.
- Site clean up has started and sidewalks being installed.