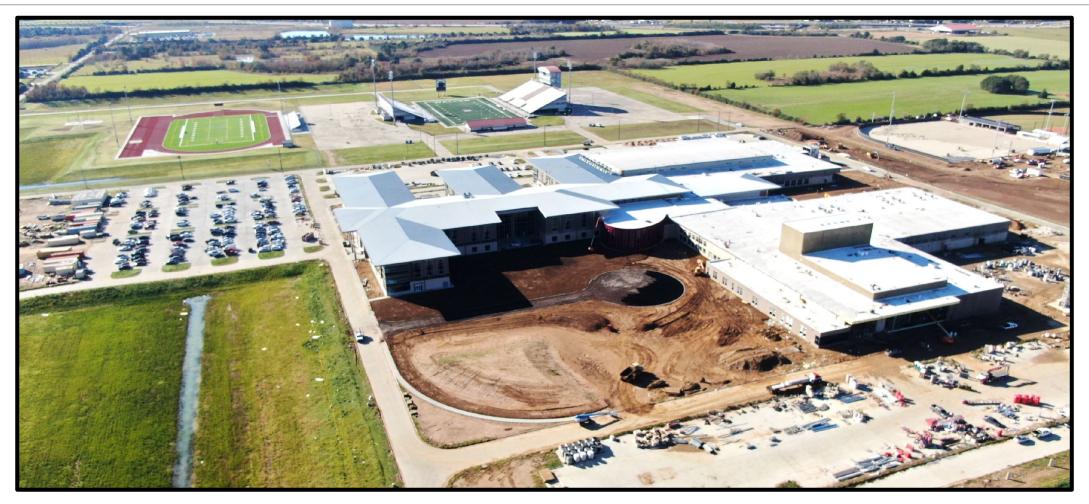

for August 2022 opening.**
  - **Baseball and Softball Complex reconstruction scheduled for December 31<sup>st</sup> completion.**
  - **Furniture (FF&E) and technology being purchased for summer delivery.**

#### Waller Junior High School Renovations and Additions –

- **Demolition of the Maintenance complex stared.**
- **Asbestos Abatement of Umland building during winter break.**
- Utility relocations by the city and CenterPoint ongoing.
- **Drymalla to relocate chillers and reroute power, data, and communications over break.**

#### Schultz, Holleman, and Roberts Road Renovations

- Construction documents submitted and approved for permits.
- Projects are scheduled to bid January 20 to award contracts in February.



## New High School Construction Update





#### **East Aerial**





#### **Front Aerial**















#### 2nd Floor Guardrails







#### **Classroom Casework**





#### Cosmetology







## Baseball and Softball complex





## Project Update - New Waller High School

#### **Construction Activity Status**

- Baseball-Softball fields grandstand complete, batting cages and dug out ongoing.
- Natural and synthetic turf installed for December completion
- Metal framing and gypsum walls are complete
- Ceiling grid complete in 3-story academic wing and started outgoing throughout.
- Above ceiling punch list being corrected before cover-up.
- Exterior brick is 99% complete with a few open locations
- Restroom wall tile hallway wainscot are ongoing.
- Metal Science Lab casework installation ongoing.
- Auditorium "dance floor" installed" and ceiling work