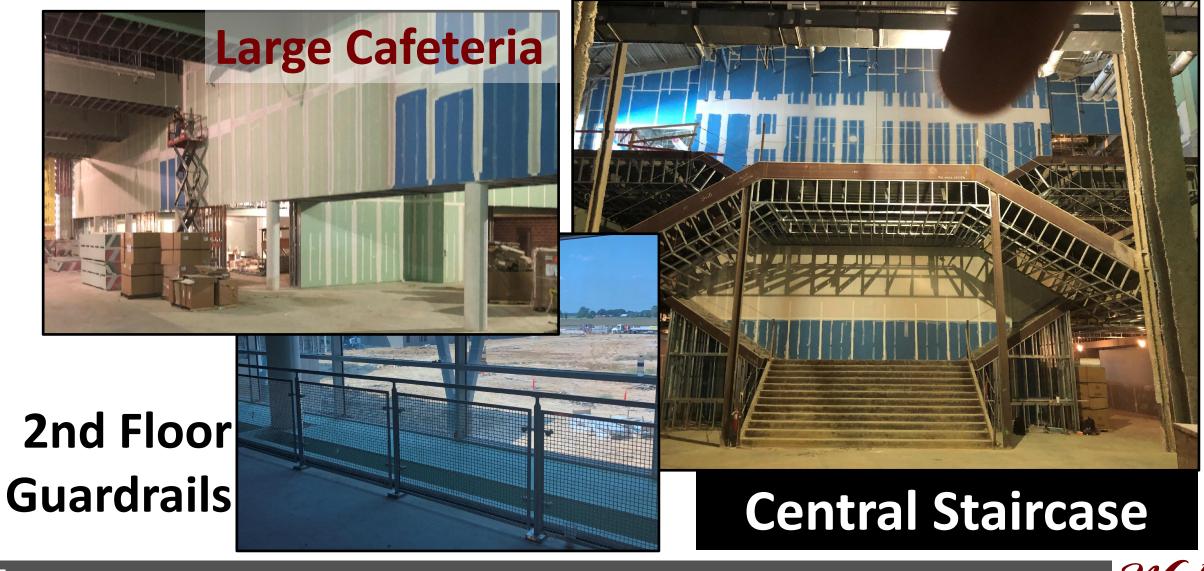

**Baseball and Softball Complex reconstruction scheduled for December 31<sup>st</sup> completion.**
  - **Furniture (FF&E) and technology being purchased for summer delivery.**

#### Waller Junior High School Renovations and Additions –

- **Demolition of the Maintenance complex stared.**
- **Asbestos Abatement of Umland building during winter break.**
- Utility relocations by the city and CenterPoint ongoing.
- **Drymalla to relocate chillers and reroute power, data, and communications over break.**

#### Schultz, Holleman, and Roberts Road Renovations

- Construction documents submitted and approved for permits.
- Projects are scheduled to bid January 20 to award contracts in February.



## New High School Construction Update





#### **East Aerial**





#### **Front Aerial**















#### 2nd Floor Guardrails







#### **Classroom Casework**





#### Cosmetology







## Baseball and Softball complex





## Project Update - New Waller High School

#### **Construction Activity Status**

- Baseball-Softball fields grandstand complete, batting cages and dug out ongoing.
- Natural and synthetic turf installed for December completion
- Metal framing and gypsum walls are complete
- Ceiling grid complete in 3-story academic wing and started outgoing throughout.
- Above ceiling punch list being corrected before cover-up.
- Exterior brick is 99% complete with a few open locations
- Restroom wall tile hallway wainscot are ongoing.
- Metal Science Lab casework installation ongoing.
- Auditorium "dance floor" installed" and ceiling work started.
- Exterior windows are