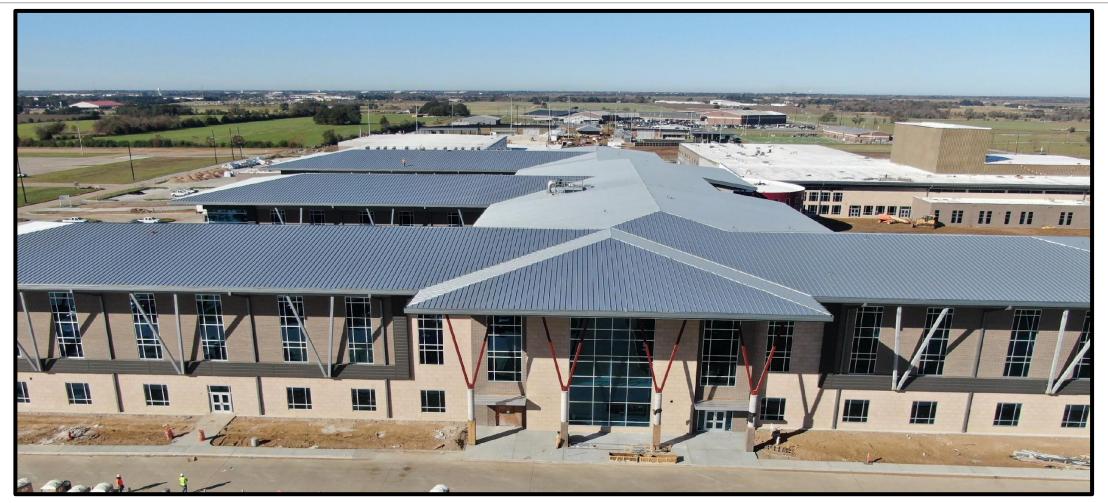

on Budget and On Schedule for August 2022 opening.**
  - **Baseball and Softball Complex reconstruction scheduled for December 31<sup>st</sup> completion.**
  - **Furniture (FF&E) and technology being purchased for summer delivery.**

#### Waller Junior High School Renovations and Additions –

- **Demolition of the Maintenance complex stared.**
- **Asbestos Abatement of Umland building during winter break.**
- Utility relocations by the city and CenterPoint ongoing.
- **Drymalla to relocate chillers and reroute power, data, and communications over break.**

#### Schultz, Holleman, and Roberts Road Renovations

- Construction documents submitted and approved for permits.
- Projects are scheduled to bid January 20 to award contracts in February.



## New High School Construction Update





#### **East Aerial**





#### **Front Aerial**















#### 2nd Floor Guardrails







#### **Classroom Casework**





#### Cosmetology







## Baseball and Softball complex





## Project Update - New Waller High School

#### **Construction Activity Status**

- Baseball-Softball fields grandstand complete, batting cages and dug out ongoing.
- Natural and synthetic turf installed for December completion
- Metal framing and gypsum walls are complete
- Ceiling grid complete in 3-story academic wing and started outgoing throughout.
- Above ceiling punch list being corrected before cover-up.
- Exterior brick is 99% complete with a few open locations
- Restroom wall tile hallway wainscot are ongoing.
- Metal Science Lab casework installation ongoing.
- Auditorium "dance floor" in